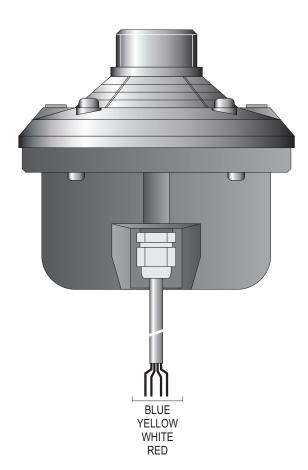

## POWER SELECTION

| L.100V               |                             |                          |                      |  |
|----------------------|-----------------------------|--------------------------|----------------------|--|
|                      | 0                           |                          |                      |  |
| 60W                  | 30W 30W                     |                          | Común<br>Commun      |  |
| 167 Ω                | 333 Ω                       | 666Ω                     | Common               |  |
| AZUL<br>BLEU<br>BLUE | AMARILLO<br>JAUNE<br>YELLOW | BLANCO<br>BLANC<br>WHITE | ROJO<br>ROUGE<br>RED |  |