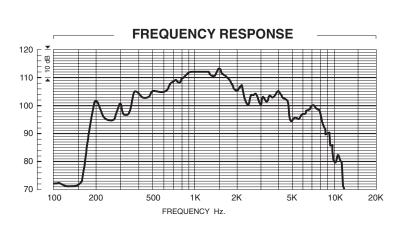

| SPECIFICATIONS        |                                           |  |  |
|-----------------------|-------------------------------------------|--|--|
| - Rated power:        | <b>60 W.</b> RMS.                         |  |  |
| - Impedance:          | $666\Omega$ , $333\Omega$ , $167\Omega$ . |  |  |
| - Frequency respons   | e: 160 at 11000 Hz.                       |  |  |
| - Sensitivity (*):    | 110 dB 1 W./1 m./1,5 Khz.                 |  |  |
| - Driver Horn couplin | g: RW 1 3/8" (18 wires").                 |  |  |
| - Colour:             | Anthracite grey and black.                |  |  |
| - Membrane:           | MSD-60T.                                  |  |  |
| - Wiring: Le          | ead. Delivered with 1 m. long cable.      |  |  |
| - Dimensions:         | ø118 x 110 mm.                            |  |  |
| - Weight:             | 1,80 Kg.                                  |  |  |

(\*): Coupled to the BG-50 horn