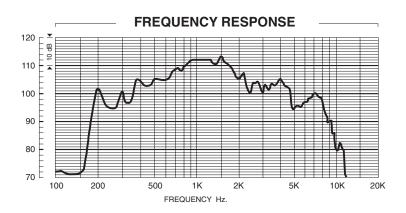

| SPECIFICATIONS       |                                          |  |  |
|----------------------|------------------------------------------|--|--|
| - Rated power:       | <b>40 W.</b> RMS.                        |  |  |
| - Impedance:         | $1k\Omega$ , $500\Omega$ , $250\Omega$ . |  |  |
| - Frequency respon   | se: 160 at 11000 Hz.                     |  |  |
| - Sensitivity (*):   | 110 dB 1 W./1 m./1,5 KHz.                |  |  |
| - Driver Horn coupli | ng: RW 1 3/8" (18 wires").               |  |  |
| - Colour:            | Anthracite grey and black.               |  |  |
| - Membrane:          | MSD-40T.                                 |  |  |
| - Wiring: L          | ead. Delivered with 1 m. long cable.     |  |  |
| - Dimensions:        | ø118 x 110 mm.                           |  |  |
| - Weight:            | 1,75 Kg.                                 |  |  |