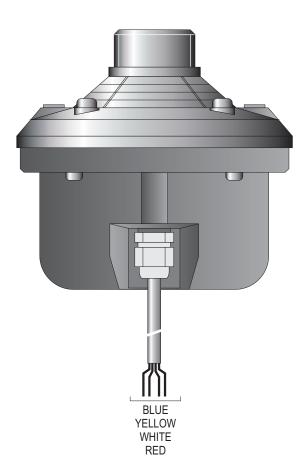

## POWER SELECTION

| L.100V               |                             |                          |                           |  |
|----------------------|-----------------------------|--------------------------|---------------------------|--|
|                      | 0                           |                          |                           |  |
| 40W                  | 20W                         | 10W                      | Común<br>Commun<br>Common |  |
| 250 Ω                | 500 Ω                       | 1 ΚΩ                     |                           |  |
| AZUL<br>BLEU<br>BLUE | AMARILLO<br>JAUNE<br>YELLOW | BLANCO<br>BLANC<br>WHITE | ROJO<br>ROUGE<br>RED      |  |