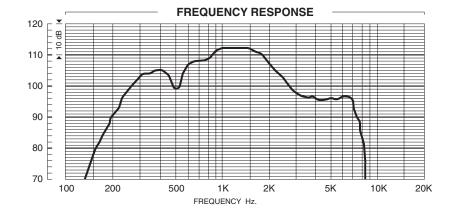

| CATIONS                   |
|---------------------------|
| 40 W. RMS.                |
| 16 ohms.                  |
| 125 at 7500 Hz.           |
| 110 dB 1 W./1 m./1,5 KHz. |
| RW 1 3/8" (18 wires").    |
| Anthracite grey.          |
| MS-40.                    |
| Snap-on terminals.        |
| ø110 x 105 mm.            |
| 1,6 Kg.                   |
|                           |