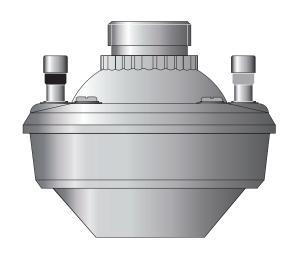

## **SD-40**

## **DRIVER UNIT**

UDE's experience in the design of horn speakers has made it possible to make the SD-40 Driver, which is based on three pivotal characteristics: High Performance, Voice Intelligibility and Reliability. It also provides good music playback.

The SD-40 driver is coupled to the BP-30 and BG-50 exponential horns depending on the application.

## **FEATURES**

- ✓ High perfomance
- ✓ Maximum mechanical and electrical resistance
- ✓ Penetrating sound that enhaces voice
- ✓ Indoor and outdoor applications
- ✓ Long service life
- ✓ Reinforced phenolic resin moulded membrane
- ✓ Membrane auto-alignment device