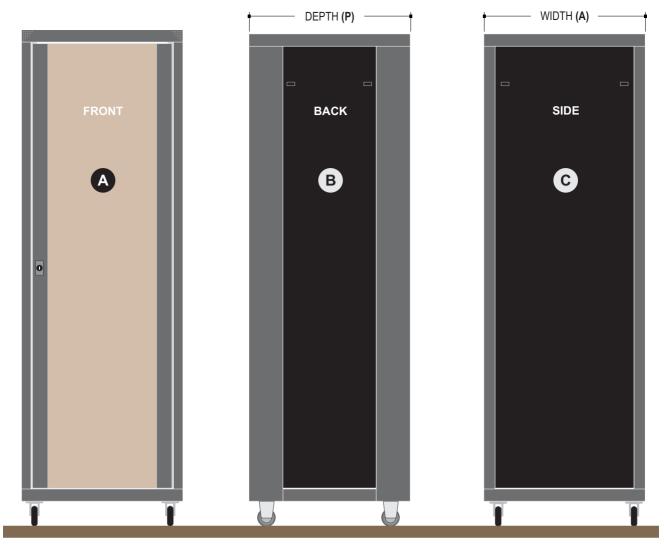

- A FRONT DOOR GLASS WITH SAFETY LOCK AND HINGES
- B A SIDE COVERS STEEL REMOVABLE
- A BACK COVER STEEL REMOVABLE

| Ref.<br>UDE | Number<br>Units | H<br>(mm) | A<br>(mm) | P<br>(mm) |
|-------------|-----------------|-----------|-----------|-----------|
| RK-9S       | 9 U             | 603       | 600       | 600       |
| RK-12S      | 12 U            | 738       | 600       | 600       |
| RK-15S      | 15 U            | 870       | 600       | 600       |
| RK-20S      | 20 U            | 1092      | 600       | 600       |
| RK-24S      | 24 U            | 1270      | 600       | 600       |
| RK-29S      | 29 U            | 1493      | 600       | 600       |
| RK-33S      | 33 U            | 1670      | 600       | 600       |
| RK-42S      | 42 U            | 2070      | 600       | 600       |