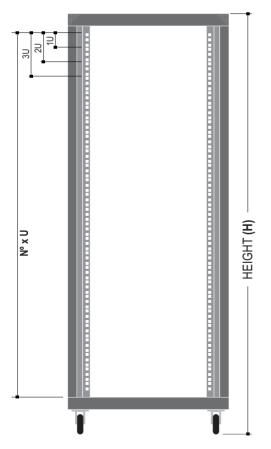

- A FRONT DOOR GLASS WITH SAFETY LOCK AND HINGES
- B A SIDE COVERS STEEL REMOVABLE
- A BACK COVER STEEL REMOVABLE

| Ref.<br>UDE | Number<br>Units | H<br>(mm) | A<br>(mm) | P<br>(mm) |
|-------------|-----------------|-----------|-----------|-----------|
| RK-9S       | 9 U             | 603       | 600       | 600       |
| RK-12S      | 12 U            | 738       | 600       | 600       |
| RK-15S      | 15 U            | 870       | 600       | 600       |
| RK-20S      | 20 U            | 1092      | 600       | 600       |
| RK-24S      | 24 U            | 1270      | 600       | 600       |
| RK-29S      | 29 U            | 1493      | 600       | 600       |
| RK-33S      | 33 U            | 1670      | 600       | 600       |
| RK-42S      | 42 U            | 2070      | 600       | 600       |