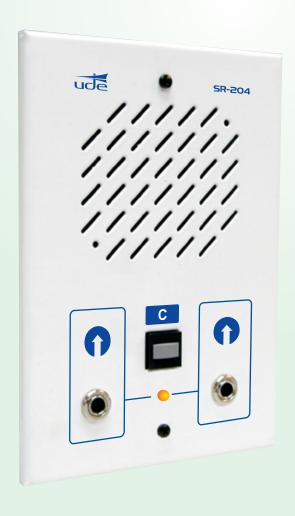

#### **SR-204**

#### SR-204 Room secondary

#### With:

Microphone / Speaker intercommunication with SR-200 central.

Driver plenum.

Call cancel button.

#### Accessories:

CW-93. Housing for recessed in solid wall.

CW-83. Surface Mount Box.