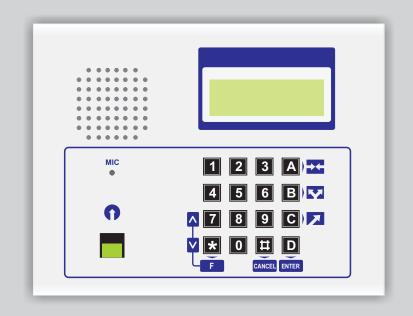

### **SR-200 CENTRAL**

#### Control central point SR-200 office format, with:

- Selection of lines and functions keyboard.
- Alphanumeric LCD display backlit 4 x 20 characters.
- Built-in electret microphone.
- Speaker of receipt.
- Setting the reception level and the acoustic tone of appeal level.
- Visual and acoustic signalling calls.
- Visual indication of the selected area.
- Alphanumeric keyboard.
- Its main function is call signalling and management made in different rooms and intercommunication with them as well. Supplied with Transfer Module.