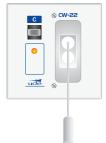

#### **CW-22**

### CW-22 Bath call room Independent bathroom

Call button with 1.4 m length draw cord. Driver plenum.

Call cancel button.

#### Accessories:

CW-91. Housing for recessed in solid wall

CW-81. Surface Mount Box