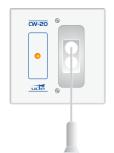

#### CW-20

#### CW-20 Bath call module Bath in the room

Call button with 1.4 m length draw cord. Driver plenum.