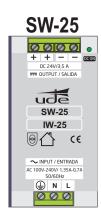

#### **POWER SOURCE**

#### Power source SW-25

Exchanged power source of 24 Vdc high-performances. DIN rail mounting. By the number of secondary, may need more than one source.

| LOAD CAPACITY |    |  |
|---------------|----|--|
| MAIN SOURCE   |    |  |
| SR-200        | 1  |  |
| SW-18         | 1  |  |
| SR-204        | 60 |  |

| LOAD CAPACITY |    |
|---------------|----|
| EXTRA SOURCE  |    |
| SR-204        | 80 |