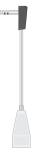

#### CW-10

#### CW-10 Call button (pear type)

#### With:

Jack 6.35 mm connector. Wire length: 1.70 meters.