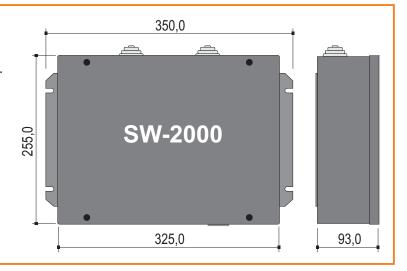

### MANAGEMENT, TRANSFER AND CONNECTION MODULE

#### Management, audio and connections module.

Allow connection with intercom and an ID-200 central.

**SW-2080** (80 lines)= SW-2060 + SW-2020

**SW-2100** (100 lines)= SW-2060 + SW-2040

**SW-2120** (120 lines)= SW-2060 + SW-2060