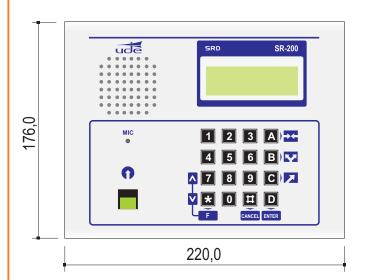

### **SR-200 CENTRAL**

#### Control central point SR-200 office format, with:

- Selection of lines and functions keyboard.
- Alphanumeric LCD display backlit 4 x 20 characters.
- Built-in electret microphone.
- Speaker of receipt.
- Setting the reception level and the acoustic tone of appeal level.
- Visual and acoustic signalling calls.
- Visual indication of the selected area.
- Alphanumeric keyboard.
- Its main function is call signalling and management made in different rooms and intercommunication with them as well. Supplied with Transfer Module.