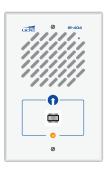

#### **SR-404**

### IR-404 Interphone

#### With:

Microphone / Speaker intercommunication with SR-200 central.

Driver plenum.

Call cancel button.