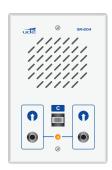

#### **SR-204**

#### SR-204 Room secondary

#### With:

Microphone / Speaker intercommunication with SR-200 central.

Driver plenum.

Call cancel button.