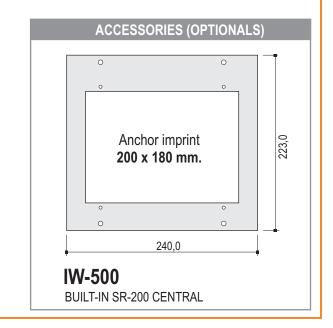

### **SR-200 CENTRAL**

#### Control central point SR-200 office format, with:

- Selection of lines and functions keyboard.
- Alphanumeric LCD display backlit 4 x 20 characters.
- Built-in electret microphone.
- Speaker of receipt.
- Setting the reception level and the acoustic tone of appeal level.
- Visual and acoustic signalling calls.
- Visual indication of the selected area.
- Alphanumeric keyboard.
- Its main function is call signalling and management made in different rooms and intercommunication with them as well. Supplied with Transfer Module.