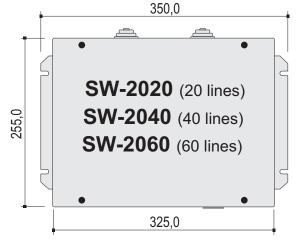

### MANAGEMENT, TRANSFER AND CONNECTION MODULE

#### Management, audio and connections module.

Allow connection with intercom and an ID-200 central.

**SW-2080** (80 lines)= SW-2060 + SW-2020

**SW-2100** (100 lines)= SW-2060 + SW-2040

**SW-2120** (120 lines)= SW-2060 + SW-2060