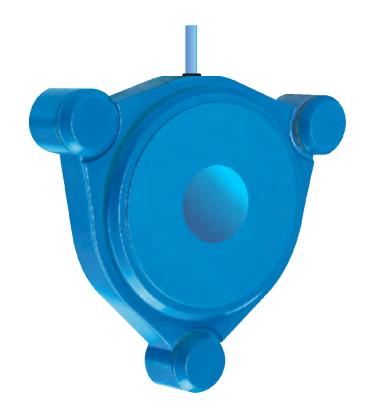

## **DESCRIPTION** .

AP-0130 waterproof speaker is specially designed and made to work immerse in water and for its installation inside swimming pools, aquariums, oceanic investigation centers, etc.

| TECHNICAL DATA                 |                     |
|--------------------------------|---------------------|
| Maximum power:                 | 20 W.               |
| Rated power:                   | 15 W.               |
| Impedance:                     | 8 ohms              |
| Frequency response:            | 80 Hz to 20 kHz     |
| Sound pressure level (1W/1m, i | mmerse): 105 dB     |
| Sound pressure level (20W/1m,  | immerse): 118 dB    |
| Dispersion at 1kHz / 4kHz:     | 180° / 180°         |
| Operating temperature:         | From -20° to 90° C. |
| IP Code:                       | IP68                |
| Weight:                        | 1,7 kg.             |
| Colour:                        | Blue                |
| Material:                      | ABS Plastic         |
| Connection:                    | 6 meters long wire. |