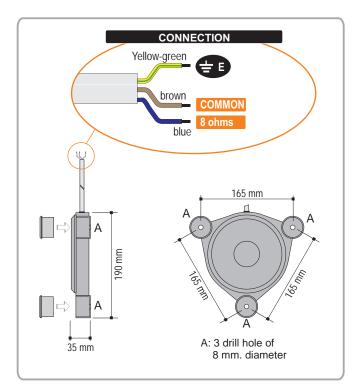

## **DESCRIPTION** .

AP-0130 waterproof speaker is specially designed and made to work immerse in water and for its installation inside swimming pools, aquariums, oceanic investigation centers, etc.

| TECHNICAL DATA                 |                     |
|--------------------------------|---------------------|
| Maximum power:                 | 20 W.               |
| Rated power:                   | 15 W.               |
| Impedance:                     | 8 ohms              |
| Frequency response:            | 80 Hz to 20 kHz     |
| Sound pressure level (1W/1m, i | mmerse): 105 dB     |
| Sound pressure level (20W/1m,  | immerse): 118 dB    |
| Dispersion at 1kHz / 4kHz:     | 180° / 180°         |
| Operating temperature:         | From -20° to 90° C. |
| IP Code:                       | IP68                |
| Weight:                        | 1,7 kg.             |
| Colour:                        | Blue                |
| Material:                      | ABS Plastic         |
| Connection:                    | 6 meters long wire. |